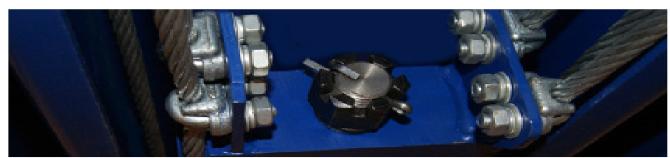

#### Safety

JA5500F has 4 point safety locks which give the consumer a safe and reliable 4 post lift for everyday use.

JA5500F has a rise time of 45 sec. and a lowering time of 35 sec.

#### **Functionality and capacity**

JA5500F is a hydraulic 4 post lift. The piston is positioned below the ramp and steel wires make sure the force from the piston does the lift rises and is lowering. Max lifting height 1850mm and a loading capacity of 5500kg.