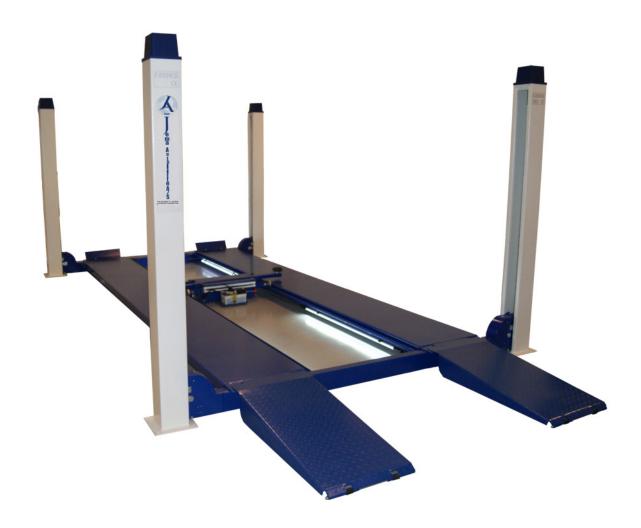

### Jema Autolifte Basic line 4 Post lift JA5500F

4 Post JA5500F is an excellent solution if the consumer need a strong and reliable 4 Post lift with plain runways.

The lift has movable runways and 4-double safety locking system and is ideal for the small or medium garage. JA5500F has full automatic control box with double safety and alarm buzz when lowering.

#### Plain runways

JA5500F is produced with plain runways which makes it excellent for small and medium garages who work on larger vehicles or vans

Because of the low profile access ramps, it is possible to work with all kinds of vehicles. When auto lift is rising will ramps tilt so that the vehicle is safe on the lift.

JA5500F is an ideal solution for consumers who need a strong and reliable 4 post lift with plain runways. An optional hydraulic jack can be placed between the runways