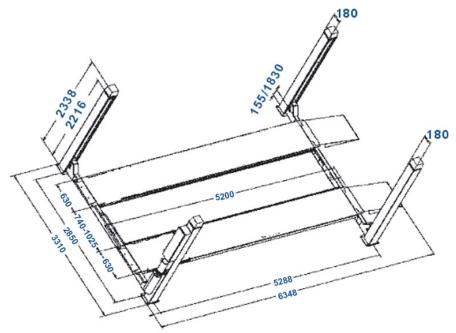

Max lifting height 1850mm and a loading capacity of 5500kg.

## **Technical specifications**

- Loading capacity 5500 kg.
- Rise time 45 sec.
- Drop time 35 sec.
- Lifting height 1850 mm
- Controlbox
- 220V or 380V power supply
- Motor power 2.2 Kw
- Noise level 65 db
- Safety valve
- Weight 1300 kg.
- CE Approved by TÜV

#### **Functionality and capacity**

JA5500F is a hydraulic 4 post lift. The piston is positioned below the ramp and steel wires make sure the force from the piston does the lift rises and is lowering. Max lifting height 1850mm and a loading capacity of 5500kg.