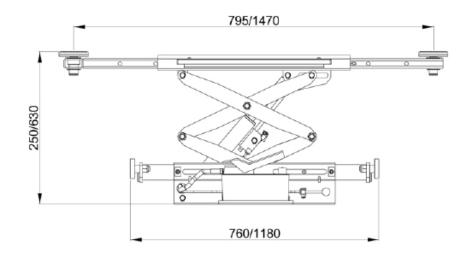

# **Technical specifications**

- Loading capacity 2000 kg.
- Rise time 15 sec.
- Drop time 10 sec.
- Lifting height 450 mm
- Working pressure 10 Mpa
- Min./Max. wide 795-1470 mm
- Manually safety lock
- Weight 100 kg.
- CE Approved by TÜV