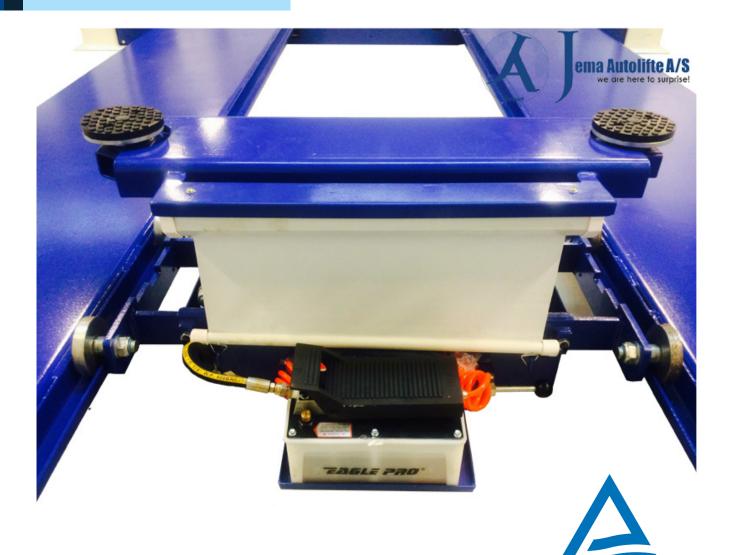

# Jema Autolifte Basic line jack JA2000J-AIR

JA2000J-AIR is with air hydraulic pump.

JA2000J-AIR is with adjustable screw platforms to ensure a safe connection with the fix points of the vehicle.

JA2000J has TÜV CE approval certificate.

### Adjustable platforms

The JA2000J-AIR have easy adjustable screw platforms

### Protection and safety The JA2000J-AIR jack

The JA2000J-AIR jack has scissor front cover, to insure that the consumer can use the product in a safe manner.

### Safety lock

All Jema Autolifte jacks has automatic safety lock system, which means, when the jack is raised it will automatically grip in to safety lock in various heights. The safety lock is manually released