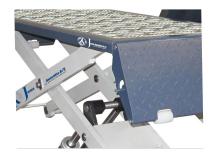

### **Platform protection**

The low profile scissorlift comes naturally rubber blocks that you can easily place under vehicle on the fix points.

#### Chutes

The chutes is used to get a easy access with the car on the lift, but the chutes can as well be be locked in "up" position and used as axtentions for longer vehicles.