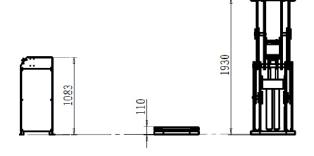

### Jema Autolifte Euroline low profile scissor lift JA6500S-E

The JA6500S-E is on-ground mounted and the minimum height is only 11 cm.

JA6500S-E, comes with rubber blocks which can be placed under vehicle on the fix points. The lift reach quickly 1930mm. and has a loading capacity of 3500 kg.

## **Technical specifications**

- Loading capacity 3500 kg.
- Rise time 45 sec.
- Drop time 40 sec.
- Lifting height 1930 mm
- Controlbox
- 380V power supply
- Motor power 2.2 Kw
- Noise level 65 db
- Safety valve
- Weight 900 kg.
- CE Approved

#### **Power supply**

Scissorlift JA6500S-E uses only 380V. JA6500S-E has a automatic control box, which helps the user operate the lift safe and easy.

Scissor lift JA6500S-E is the perfect solution if you want a scissor lift in high professional quality. The lift is on-ground installed and the minimum height is only 11 cm. which allow the consumer to work on low profile cars.