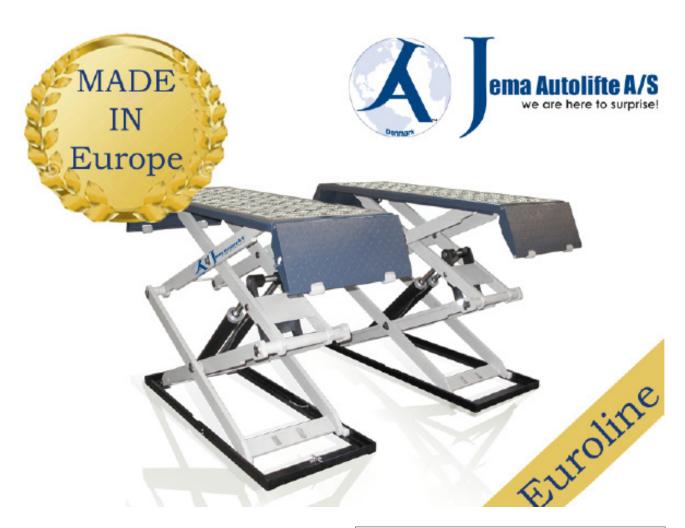

# Euroline line JA6500S-E Low profile scissor lift

### Jema Autolifte Euroline low profile scissor lift JA6500S-E

The JA6500S-E is on-ground mounted and the minimum height is only 11 cm.

JA6500S-E, comes with rubber blocks which can be placed under vehicle on the fix points. The lift reach quickly 1930mm. and has a loading capacity of 3500 kg.

#### **Power supply**

Scissorlift JA6500S-E uses only 380V. JA6500S-E has a automatic control box, which helps the user operate the lift safe and easy.

Scissor lift JA6500S-E is the perfect solution if you want a scissor lift in high professional quality. The lift is on-ground installed and the minimum height is only 11 cm. which allow the consumer to work on low profile cars.