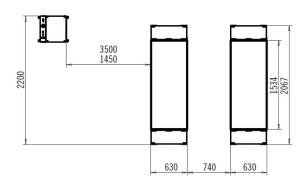

### Jema Autolifte Euroline low profile scissor lift JA6500S-E

The JA6500S-E is on-ground mounted and the minimum height is only 11 cm.

JA6500S-E, comes with rubber blocks which can be placed under vehicle on the fix points. The lift reach quickly 1930mm. and has a loading capacity of 3500 kg.

## **Technical specifications**

- Loading capacity 3500 kg.
- Rise time 45 sec.
- Drop time 40 sec.
- Lifting height 1930 mm
- Controlbox
- 380V power supply
- Motor power 2.2 Kw
- Noise level 65 db
- Safety valve
- Weight 900 kg.
- CE Approved