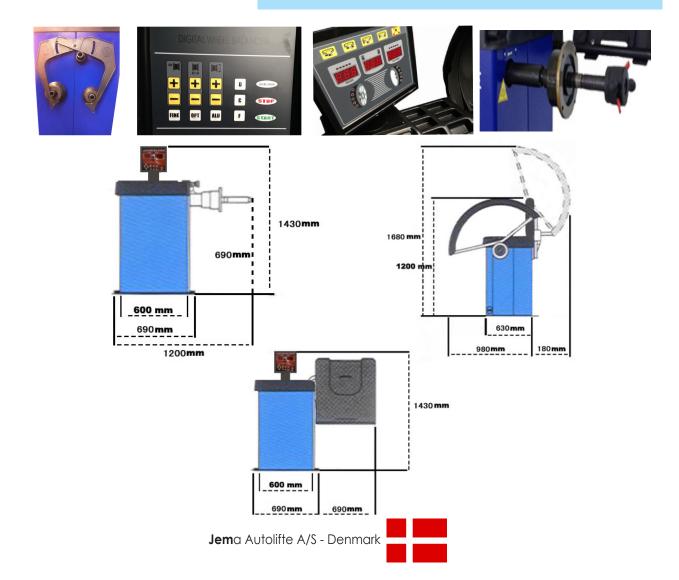

## **Technical specifications**

- Noise level 65db
- 220V power supply
- Motor power 0.2 0.37kW
- Max. Rim diameter 10" 24"
- Max. Rim width 1.5" 20"
- Max. Tyre diameter 45"
- Max. Wheel weight 65kg.
- Balancing accuracy +/- 1gr.
- Wheel balancer weight 130kg.
- CE Approved

## Display

DWC-3 has LED numeric display screen with self-calibration and diagnosis. Automatic distance and wheel diameter measuring. Rim size available from 10" to 24"

## Protection

DWC-3 comes with a protection hood to make sure it can be operated in a safety manner.

## Accessories

DWC-3 comes with 4 different cones, wheel wide calliper, plastic lid, counter plier and quick release nut. WC-3 is half-gutomatic wheel balancer with middle grad

DWC-3 is half-automatic wheel balancer with middle grade configure, suitable for all size tyre repair shop, Can balance all car tyres. The wheel balancer DWC-3 is CE approved