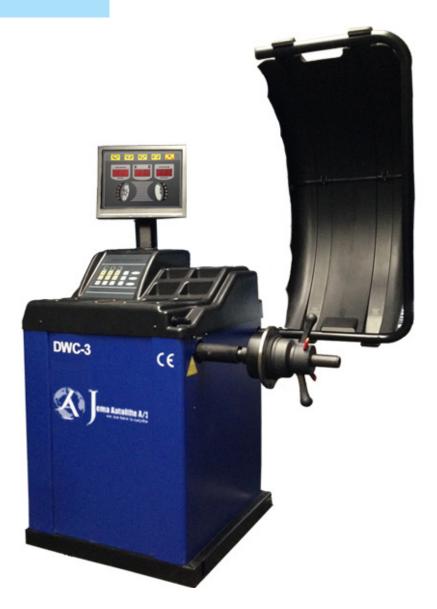

# Jema Autolifte Wheel balancer DWC-3

Basic line Wheel balancer DWC-3 is semi-automatic for the professional workshop, here you get a perfect and durable balancer. DWC-3 is functional and easy to operate - Can take up to 24" wheels.

Various balancing modes: normal, static, Alu1, Alu2, Alu3. Self-calibration and self-diagnosis. DWC-3 balancer comes with safety screens, hammer / pliers and 4 different cones as you can easily change to fit the rim size.

## Display

DWC-3 has LED numeric display screen with self-calibration and diagnosis. Automatic distance and wheel diameter measuring. Rim size available from 10" to 24"

## Protection

DWC-3 comes with a protection hood to make sure it can be operated in a safety manner.

## Accessories

DWC-3 comes with 4 different cones, wheel wide calliper, plastic lid, counter plier and quick release nut. WC-3 is half-gutomatic wheel balancer with middle grad

DWC-3 is half-automatic wheel balancer with middle grade configure, suitable for all size tyre repair shop, Can balance all car tyres. The wheel balancer DWC-3 is CE approved