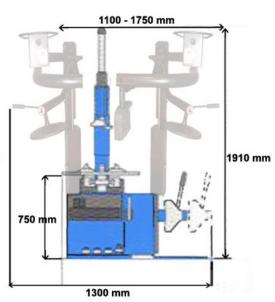

## **Technical specifications**

- Noise level 70db
- 400V power supply
- Motor power 0,75kW
- Air pressure 8-10bar
- Max. wheel diameter 42"
- Max. wheel width 15"
- Inner clamp 13-26"
- Outer clamp 10-23"
- Tyre changer weight: 300kg
- CE Approved