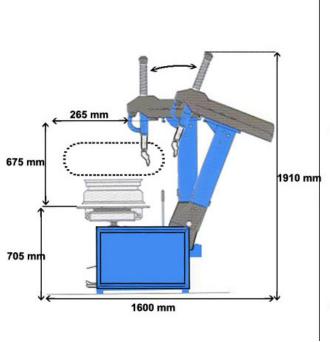

## **Technical specifications**

- Noise level 70db
- 400V power supply
- Motor power 0,75kW
- Air pressure 8-10bar
- Max. wheel diameter 42"
- Max. wheel width 15"
- Inner clamp 13-26"
- Outer clamp 10-23"
- Tyre changer weight: 300kg
- CE Approved