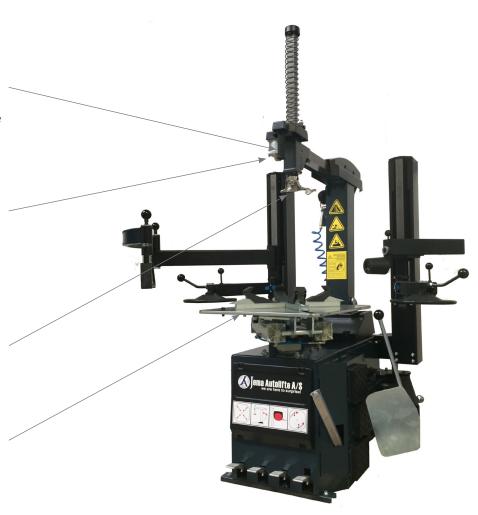

## **DWB-10-E Handling**

Reinforced horizontal slide, and grub screws to eliminate the lateral plays on slide during machine operation. At the same time DWB-10-E has pneumatic cylinder to block and eliminate the plays on vertical slide

### Construction

Ergonomic inside provides long and failureless functioning of the main components

- big and precise cylinder

### Mounting head

DWB-10-E has a strong and very precise mounting head, taking care of not damaging the Alu rims.

### **Turntable**

The tyre changer has a larger turntable which can work with up to 26" tyres.

Jema Autolifte tyre changer "Euroline" DWB-10-E is an amazing tyre changer made of the bst possible components. DWB-10-E is produced in Europe! The tyre changer have two helping arms which makes changing tyres a easy task.