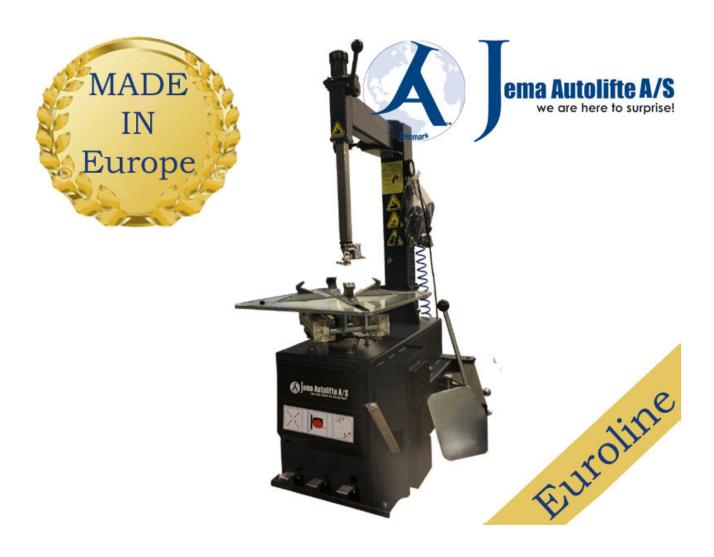

# Euro line DWB-7-E Tyre changer

Jema Autolifts Euro line Tire

DWB-7-E is a semi-manual tyre changer. The tower are moved and locked manually. Mounting and dismounting is easy and fast with a very small risk to damage the tires. Can also be used for aluminum rims.

The DWB-7-E has a simple and solid design, self-centering four jaws turntable, tire pump gun with pressure gauge.

DWB-7-E is produced in Europe and of course CE approved.