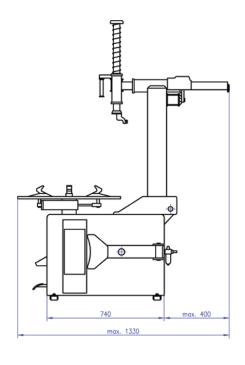

## **Technical specifications**

- Noise level 70db
- 400V power supply
- Motor power 0,75kW
- Air pressure 8-10bar
- Max. wheel diameter 42"
- Max. wheel width 15"
- Inner clamp 13-23"
- Outer clamp 10-20"
- Tyre changer weight: 180kg
- CE Approved