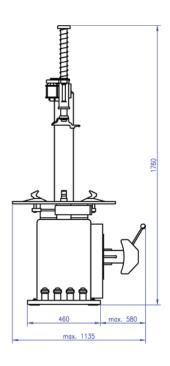

## **Technical specifications**

- Noise level 70db
- 400V power supply
- Motor power 0,75kW
- Air pressure 8-10bar
- Max. wheel diameter 42"
- Max. wheel width 15"
- Inner clamp 13-23"
- Outer clamp 10-20"
- Tyre changer weight: 180kg
- CE Approved