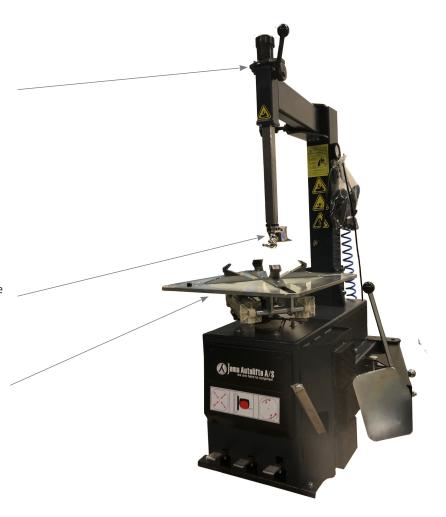

## DWB-7-E handling

Side sliding tower that can be easily and quickly adjusted to the rim. Setting the mounting head takes place manually.

## Mounting Head

The DWB-7-E has a strong and very precise mounting head, which does not damage Alu rims.

### Turntable

The deck has a large sturdy turntable that can handle up to 23 "wheels.

Jema Autolifte tyre changer "Euroline" DWB-8-E is an amazing tyre changer made of the bst possible components. DWB-8-E is produced in Europe!